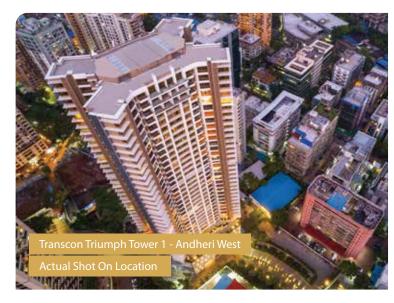

Transcon has developed three towers under the Triumph series - Triumph, Tinseltown, and All-Stars, which have become synonymous with star life. While all three projects have made an ever-lasting impact in the Andheri West real estate market, the first tower, Triumph, has created a special presence.

The spacious and luxurious homes at Triumph have been in high demand ever since its completion. Guests and visitors alike have repeatedly enquired about a future possibility regarding the development of a similar residency. The presence of world-class amenities and the luxurious lifestyle at Triumph has been an attractive proposition to many potential buyers.