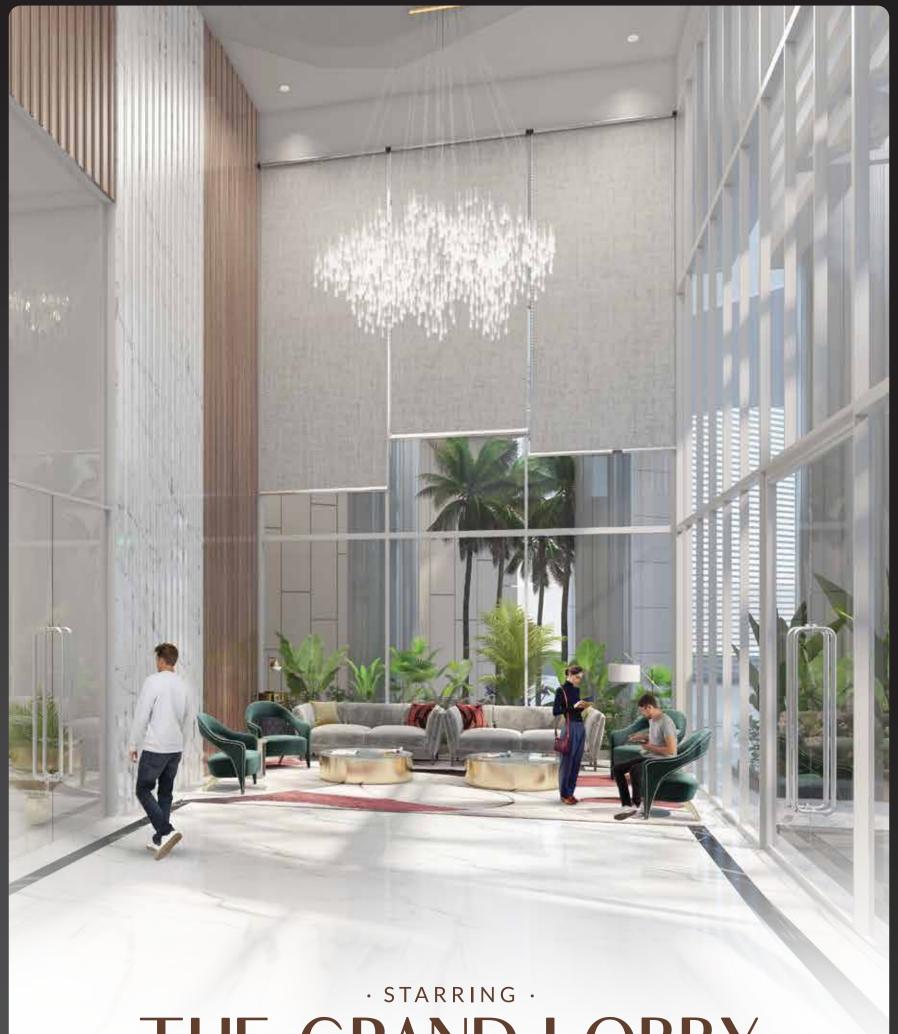

## THE GRAND LOBBY

As a place of palatial magnificence

• STARRING •

MARBLE FLOORING IN LIVING ROOM, BEDROOMS, AND KITCHEN | WOODEN FLOORING IN MASTER
BEDROOM | VITRIFIED TILE FLOORING AND DADO IN TOILETS | MODULAR SWITCHES | TV POINT AND
TELEPHONE POINTS | PROVISION FOR AC IN LIVING ROOM AND BEDROOMS | GRANITE KITCHEN
PLATFORM | STAINLESS STEEL KITCHEN SINK | GAS LEAKAGE DETECTOR IN KITCHEN | BRANDED CP
AND SANITARY FITTINGS | GYPSUM WALL FINISH WITH PAINT | FLUSH DOOR WITH LAMINATE FINISH |
POWDER COATED FULL HEIGHT ALUMINIUM WINDOWS