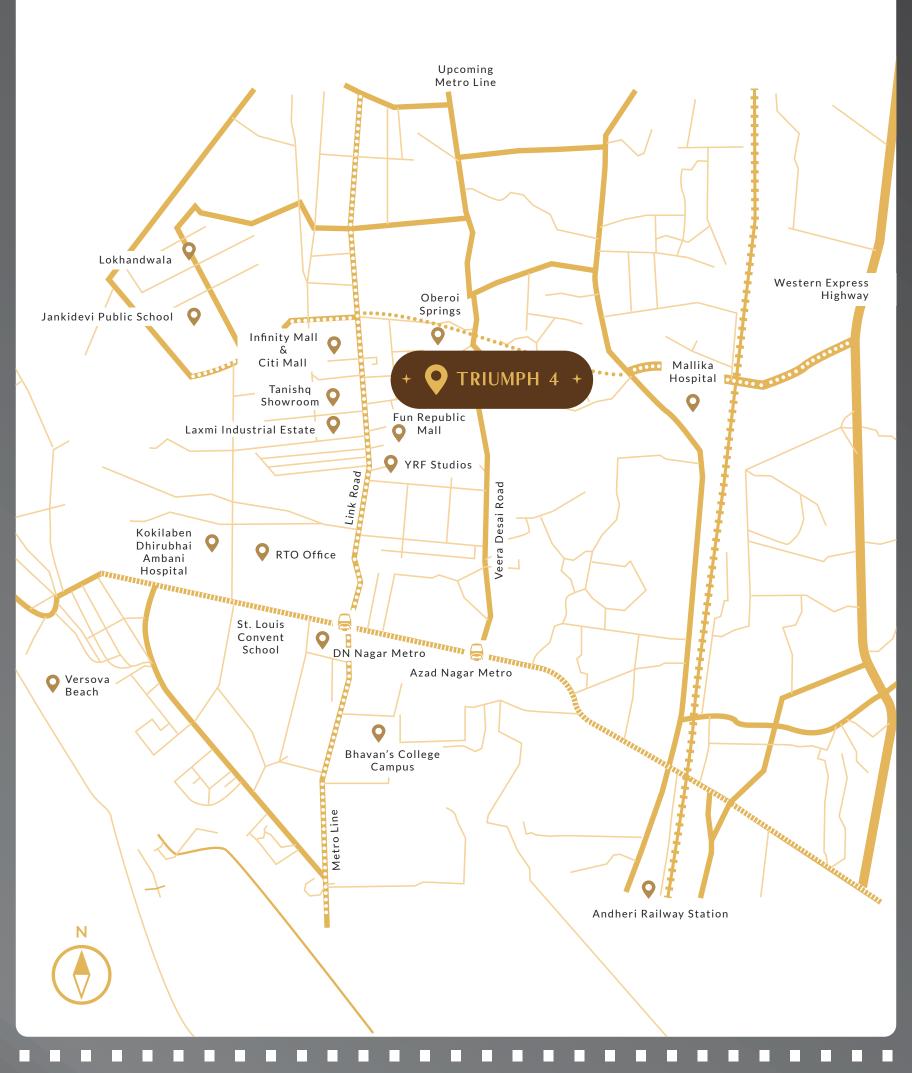

### LOCATION SUPREMACY AND THE ART OF DIRECTION

Transcon Triumph's close proximity and connectivity to important landmarks have already established its location supremacy in Andheri (W), with places of entertainment, leisure, nightlife, and relaxation, all within touching distance.

Now with three upcoming metro lines in the vicinity, Triumph 4 has taken its location advantage a notch higher.

#### Connectivity

| Q | Andheri Station:         | 3.6 km |
|---|--------------------------|--------|
| Q | D N Nagar Metro Station: | 2.3 km |
| Q | Western Express Highway: | 3.3 km |
| Q | Veera Desai Road:        | 1.2 km |
| Q | Lokhandwala Complex:     | 1.7 km |
| Q | JVLR:                    | 9.9 km |
| Q | Bandra Kurla Complex:    | 13 km  |
| Q | International Airport:   | 7.6 km |
| Q | Domestic Airport:        | 7.8 km |
| Q | Upcoming Metro Line:     | 1.0 km |
|   |                          |        |

#### Education

| Q | Oriental College:               | 850 m  |
|---|---------------------------------|--------|
| Q | JBCN International School:      | 1.3 km |
| Q | Valia College Bhavnagar:        | 2.1 km |
| Q | Billabong International School: | 2.4 km |
| Q | Rajhans Vidyalaya:              | 3.1 km |
| Q | St. John's Universal School:    | 3.8 km |
| Q | Bhavan's College:               | 3.1 km |
| Q | Mithibai College:               | 3.9 km |
| Q | NMIMS College:                  | 5 km   |

#### Social Life

| Q | Lord Of The Drinks:  | 350 m  |
|---|----------------------|--------|
| Q | Irish House:         | 1.5 km |
| Q | The Little Door:     | 270 m  |
| Q | Bombay Cocktail Bar: | 190 m  |
| Q | Tap Resto Bar:       | 950 m  |
| Q | Pop Tates:           | 650 m  |
| Q | Glocal Junction:     | 600 m  |

#### Malls & Shopping

| Q | Infinity Mall:      | 800 m  |
|---|---------------------|--------|
| Q | PVR Theatre:        | 600 m  |
| Q | Citi Mall:          | 600 m  |
| Q | The Club:           | 3.1 km |
| Q | Cinépolis:          | 1.5 km |
| Q | Nature's Basket:    | 1.3 km |
| Q | 4 Bungalows Market: | 2 km   |
| Q | D Mart:             | 4.2 km |
| Q | Star Bazar          | 1.3 km |

#### Healthcare

| Q | Bellevue Hospital:            | 1.8 km |
|---|-------------------------------|--------|
| Q | Kokilaben Hospital:           | 2 km   |
| Q | Reliance Energy Ltd Hospital: | 3.6 km |
| Q | BSES MG Hospital:             | 3.8 km |