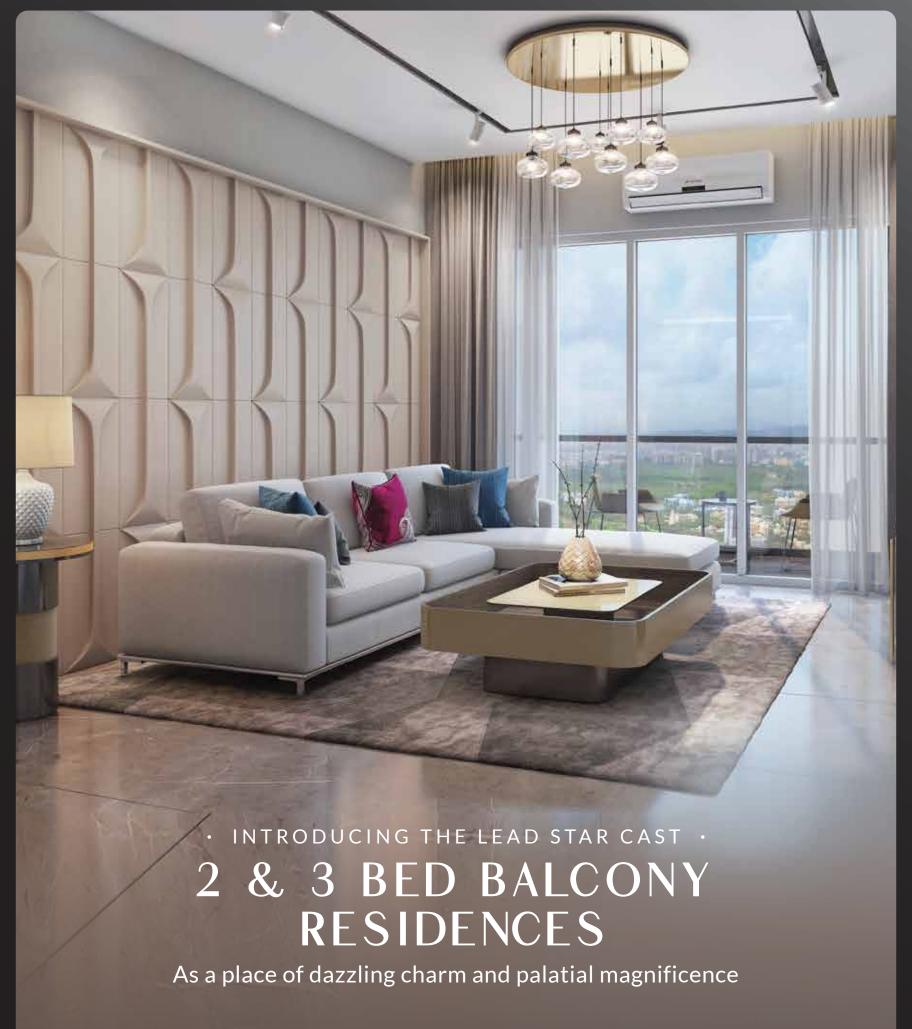

## THE GRAND LOBBY

As a place of palatial magnificence

• STARRING •

MARBLE FLOORING IN LIVING ROOM, BEDROOMS, AND KITCHEN | WOODEN FLOORING IN MASTER
BEDROOM | VITRIFIED TILE FLOORING AND DADO IN TOILETS | MODULAR SWITCHES | TV POINT AND
TELEPHONE POINTS | PROVISION FOR AC IN LIVING ROOM AND BEDROOMS | GRANITE KITCHEN
PLATFORM | STAINLESS STEEL KITCHEN SINK | GAS LEAKAGE DETECTOR IN KITCHEN | BRANDED CP
AND SANITARY FITTINGS | GYPSUM WALL FINISH WITH PAINT | FLUSH DOOR WITH LAMINATE FINISH |
POWDER COATED FULL HEIGHT ALUMINIUM WINDOWS